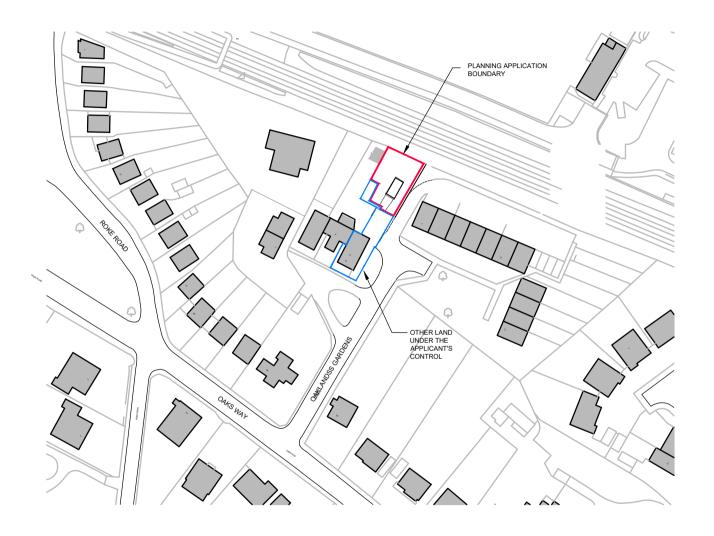

## LIST OF INFORMANTS:

ORDNANCE SURVEY MACDONALD DESIGN LTD

HATCHED

| REVISIONS                        | DATE     | DRN | F |
|----------------------------------|----------|-----|---|
|                                  |          |     | ľ |
| ADDED BUILDINGS 1 - 17 ROKE ROAD | 10.10.18 | AK  |   |
| & 2 - 3 OAKLANDS GARDENS         |          |     |   |
| BOUNDARY AMENDED                 | 10.01.19 | ARR |   |
| BOUNDARY AMENDED                 | 12.07.19 | ARR |   |
| BOUNDARY AMENDED                 | 19.12.19 | ARR |   |
| NEIGHBOURING EXTENSION SHOWN     | 21/01/20 | ARR |   |